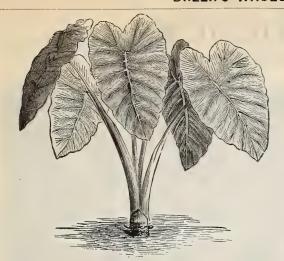

z. Flowers of medium size, of the most intense brilliant crimson scarlet; foliage bronzy

purple. 41 feet.

Senator Monteflore. Ground color yellow, striped and splashed with orange and salmon; foliage green. 32 feet. Sophie Buchner. The strongest growing Canna of the

Crozy type in cultivation, with large massive Musa-like foliage of a deep green color, which in rich soil will attain a height of 8 feet or more; the flowers are of a light scarlet overlaid with orange, and are produced in bold heavy spikes

Trocadero. Bright crimson scarlet overlaid with orange; foliage green. 5 feet.

75 cents per dozen; \$5.00 per 100; \$40.00 per 1000.

Cannas will be supplied in dormant stock until the season advances, when established plants from 3 inch pots will be sent out without advance in price.



CALADIUM ESCULENTUM.

#### Caladium Esculentum.

(Elephant's Ear.) Per doz. Per 100. Extra large bulbs, 12 to 14 inches in circum-.... \$2 00 \$12 00 ference. First size bulbs, 10 to 12 inches in circum-1 50 8 00 ference. Second size bulbs, 8 to 10 inches in circum-1 00 6 00 ference Third size bulbs, 6 to 8 inches in circum-4 00 ference.....

### Spotted Calla. (Richardia Alba Maculata.)

We have a stock of very strong home-grown bulbs of this popular plant. \$1.00 per dozen; \$8.00 per 100.

#### Black Calla.

Strong bulbs started in 3 inch pots. 75 cents per dozen; \$6.00 per 100.



NEW COLEUS, MRS. F. SANDER.

#### Coleus, Mrs. F. Sander.

This splendid new Coleus differs from all other varieties in having a wedge of creamy white in the centre of the leaf, with a clearly defined marg